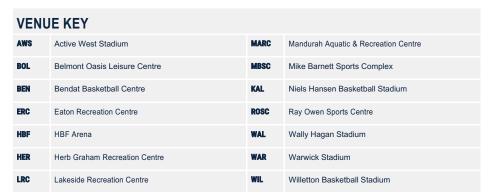

2021 SCHEDULE P2

| VENUE KEY |                               |      |                                      |  |  |
|-----------|-------------------------------|------|--------------------------------------|--|--|
| AWS       | Active West Stadium           | MARC | Mandurah Aquatic & Recreation Centre |  |  |
| BOL       | Belmont Oasis Leisure Centre  | MBSC | Mike Barnett Sports Complex          |  |  |
| BEN       | Bendat Basketball Centre      | KAL  | Niels Hansen Basketball Stadium      |  |  |
| ERC       | Eaton Recreation Centre       | ROSC | Ray Owen Sports Centre               |  |  |
| HBF       | HBF Arena                     | WAL  | Wally Hagan Stadium                  |  |  |
| HER       | Herb Graham Recreation Centre | WAR  | Warwick Stadium                      |  |  |
| LRC       | Lakeside Recreation Centre    | WIL  | Willetton Basketball Stadium         |  |  |